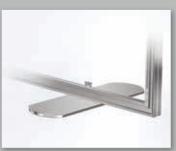

### SLEEK, MODERN, PROFILE

OPTIONAL POWDERCOATING

Our magnetic system holds all standard slat wall brackets.

#### OUR MAGNETIC SYSTEM HOLDS ALL STANDARD SLAT WALL BRACKETS

Double Sided Retail Light Box IGRDD1 37"W x 84"H

Double Sided Retail Light Box IGRDD1 37"W x 84"H

Large format sturdy aluminum light box frame with silver feet, dye-sublimation graphic, fabric backer, large shipping case with wheels.

# FRAMES CAN BE FREE STANDING OR WALL MOUNTED