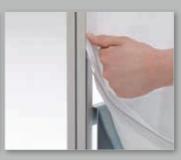

ge format dye sublimation printing.

We invite you to break through with more clarity, color and texture in unexpected designs, structures and venues.



### SLEEK, MODERN, PROFILE



OPTIONAL POWDERCOATING

Our magnetic system holds all standard slat wall brackets.









# **POINT OF PURCHASE**RETAIL LIGHT BOXES

WALL MOUNTED AND FREE STANDING



### EDGELESS FRAMES

#### OUR MAGNETIC SYSTEM HOLDS ALL STANDARD SLAT WALL BRACKETS



Double Sided Retail Light Box IGRDD1 37"W x 84"H



Double Sided Retail Light Box IGRDD1 37"W x 84"H

Large format sturdy aluminum light box frame with silver feet, dye-sublimation graphic, fabric backer, large shipping case with wheels.











# FRAMES CAN BE FREE STANDING OR WALL MOUNTED



## Edgeless Frames

LEAVES MORE SURFACE FOR GRAPHICS













#### Custom Frames Available

SIDE-BY-SIDE, ANGLES AND OTHER CONFIGURATIONS ARE OFFERED ON A PROJECT BASIS