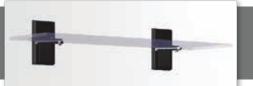

#### OUR MAGNETIC SYSTEM HOLDS ALL STANDARD SLAT WALL BRACKETS

Double Sided Retail Light Box IGRDD1 37"W x 84"H

Double Sided Retail Light Box IGRDD1 37"W x 84"H

Large format sturdy aluminum light box frame with silver feet, dye-sublimation graphic, fabric backer, large shipping case with wheels.