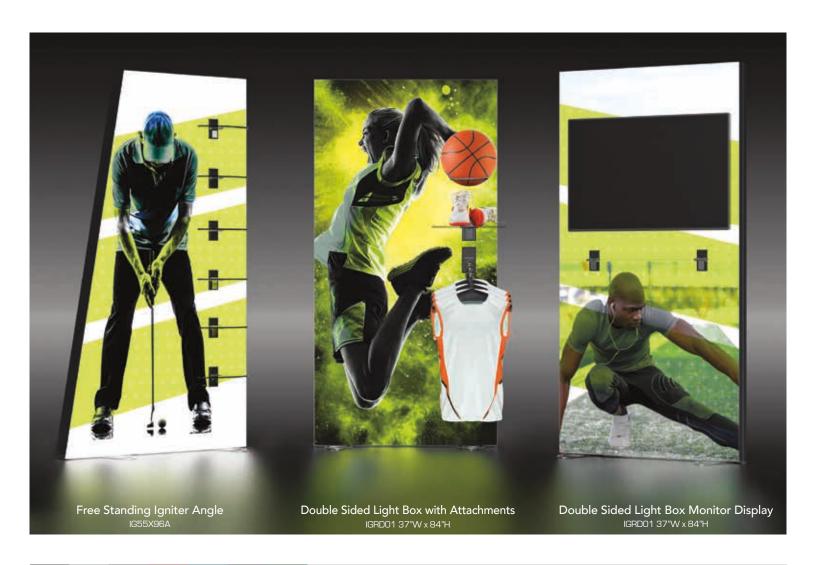

#### OUR MAGNETIC SYSTEM HOLDS ALL STANDARD SLAT WALL BRACKETS

Double Sided Retail Light Box IGRDD1 37"W x 84"H

Double Sided Retail Light Box IGRDD1 37"W x 84"H

Large format sturdy aluminum light box frame with silver feet, dye-sublimation graphic, fabric backer, large shipping case with wheels.

# FRAMES CAN BE FREE STANDING OR WALL MOUNTED

## Edgeless Frames

LEAVES MORE SURFACE FOR GRAPHICS

#### Custom Frames Available

SIDE-BY-SIDE, ANGLES AND OTHER CONFIGURATIONS ARE OFFERED ON A PROJECT BASIS