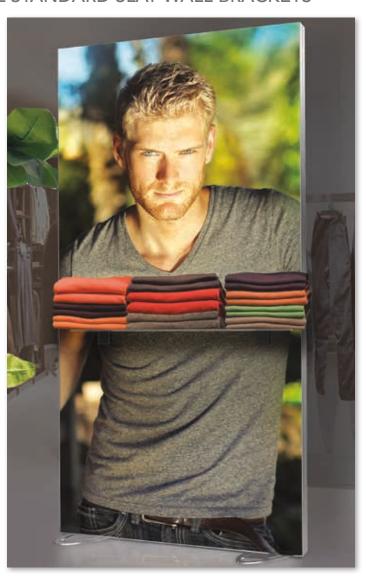

### SLEEK, MODERN, PROFILE

OPTIONAL POWDERCOATING

Our magnetic system holds all standard slat wall brackets.

#### OUR MAGNETIC SYSTEM HOLDS ALL STANDARD SLAT WALL BRACKETS

Double Sided Retail Light Box IGRDD1 37"W x 84"H

Double Sided Retail Light Box IGRDD1 37"W x 84"H

Large format sturdy aluminum light box frame with silver feet, dye-sublimation graphic, fabric backer, large shipping case with wheels.