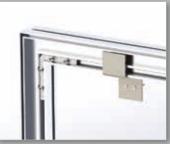

### SLEEK, MODERN, PROFILE

OPTIONAL POWDERCOATING

Our magnetic system holds all standard slat wall brackets.

#### OUR MAGNETIC SYSTEM HOLDS ALL STANDARD SLAT WALL BRACKETS

Double Sided Retail Light Box IGRDD1 37"W x 84"H

Double Sided Retail Light Box IGRDD1 37"W x 84"H

Large format sturdy aluminum light box frame with silver feet, dye-sublimation graphic, fabric backer, large shipping case with wheels.