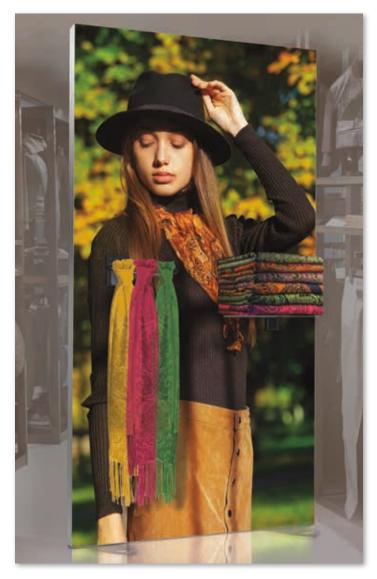

# **POINT OF PURCHASE**RETAIL LIGHT BOXES

WALL MOUNTED AND FREE STANDING

#### OUR MAGNETIC SYSTEM HOLDS ALL STANDARD SLAT WALL BRACKETS

Double Sided Retail Light Box IGRDD1 37"W x 84"H

Double Sided Retail Light Box IGRDD1 37"W x 84"H

Large format sturdy aluminum light box frame with silver feet, dye-sublimation graphic, fabric backer, large shipping case with wheels.