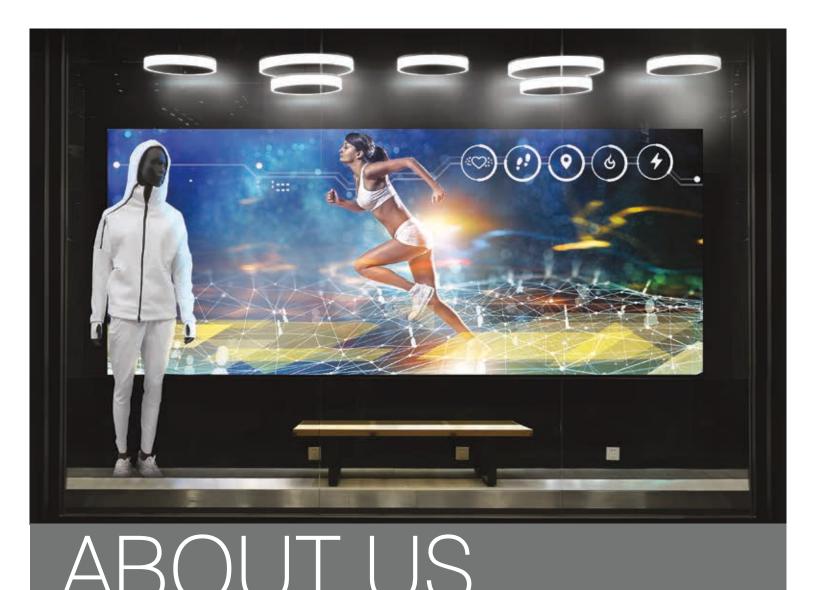

# **POINT OF PURCHASE**RETAIL LIGHT BOXES

WALL MOUNTED AND FREE STANDING

# FRAMES CAN BE FREE STANDING OR WALL MOUNTED